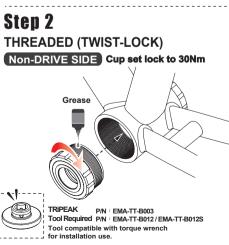

Grease

# BOTTOM BRACKET

## INSTALLATION

#### T47 Road TO SHIMANO THREADED BB System

TRIPEAK Product NO. EMA-T476824-SH★BR





#### **Bearing Options**

- ★ SB (Steel Bearing) / ★ CB (Ceramic Bearing) ■ Bearing Size : 25 X 37 X 7mm (6805-2RS)
- Replacement Bearing set TRIPEAK item NO. SB : EMA-HP6805-2RS / CB : EMA-JC6805-2RS





## \land NOTICE

• To install TRiPEAK Bottom Bracket, we strongly recommend that you have a trained bicycle mechanic at your local bike shop.

• Do not alter this product in any way as it can cause unseen damage. Any modifications to this product will void the warranty.

Make sure with the crankset are firmly attached to the bottom bracket.
Improperly attached cranks can become detached from the BB set.

 When cleaning the bottom bracket set,only use mild soap and water.
Never spray with high-pressure water.It will cause BB cup internal water ingress and influencing the bearing rolling lifetime.

If you have any questions or concerns about this product
Please feel free to contact us. E-mail:info@tripeakbearing.com



### Installed-Width



www.tripeakbearing.com