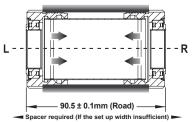

NO. SB : EMA-HP6805-2RS / CB : EMA-JC6805-2RS





## \land NOTICE

• To install TRiPEAK Bottom Bracket, we strongly recommend that you have a trained bicycle mechanic at your local bike shop.

• Do not alter this product in any way as it can cause unseen damage. Any modifications to this product will void the warranty.

Make sure with the crankset are firmly attached to the bottom bracket.
Improperly attached cranks can become detached from the BB set.

 When cleaning the bottom bracket set,only use mild soap and water.
Never spray with high-pressure water.It will cause BB cup internal water ingress and influencing the bearing rolling lifetime.

If you have any questions or concerns about this product
Please feel free to contact us. E-mail:info@tripeakbearing.com



### Installed-Width



www.tripeakbearing.com