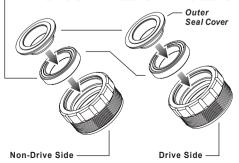

## INSTALLATION

#### T47 Road TO SHIMANO THREADED BB System

TRIPEAK Product NO. EMA-T476824-SH★BR

#### **Bearing Options**

- ★ SB (Steel Bearing) / ★ CB (Ceramic Bearing) ■ Bearing Size : 25 X 37 X 7mm (6805-2RS)
- Replacement Bearing set TRIPEAK item NO. SB : EMA-HP6805-2RS / CB : EMA-JC6805-2RS