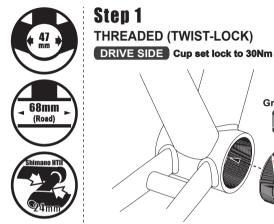

## INSTALLATION

#### T47 Road TO SHIMANO THREADED BB System

TRIPEAK Product NO. EMA-T476824-SH★BR

#### **Bearing Options**

- ★ SB (Steel Bearing) / ★ CB (Ceramic Bearing) ■ Bearing Size : 25 X 37 X 7mm (6805-2RS)
- Replacement Bearing set TRIPEAK item NO. SB : EMA-HP6805-2RS / CB : EMA-JC6805-2RS